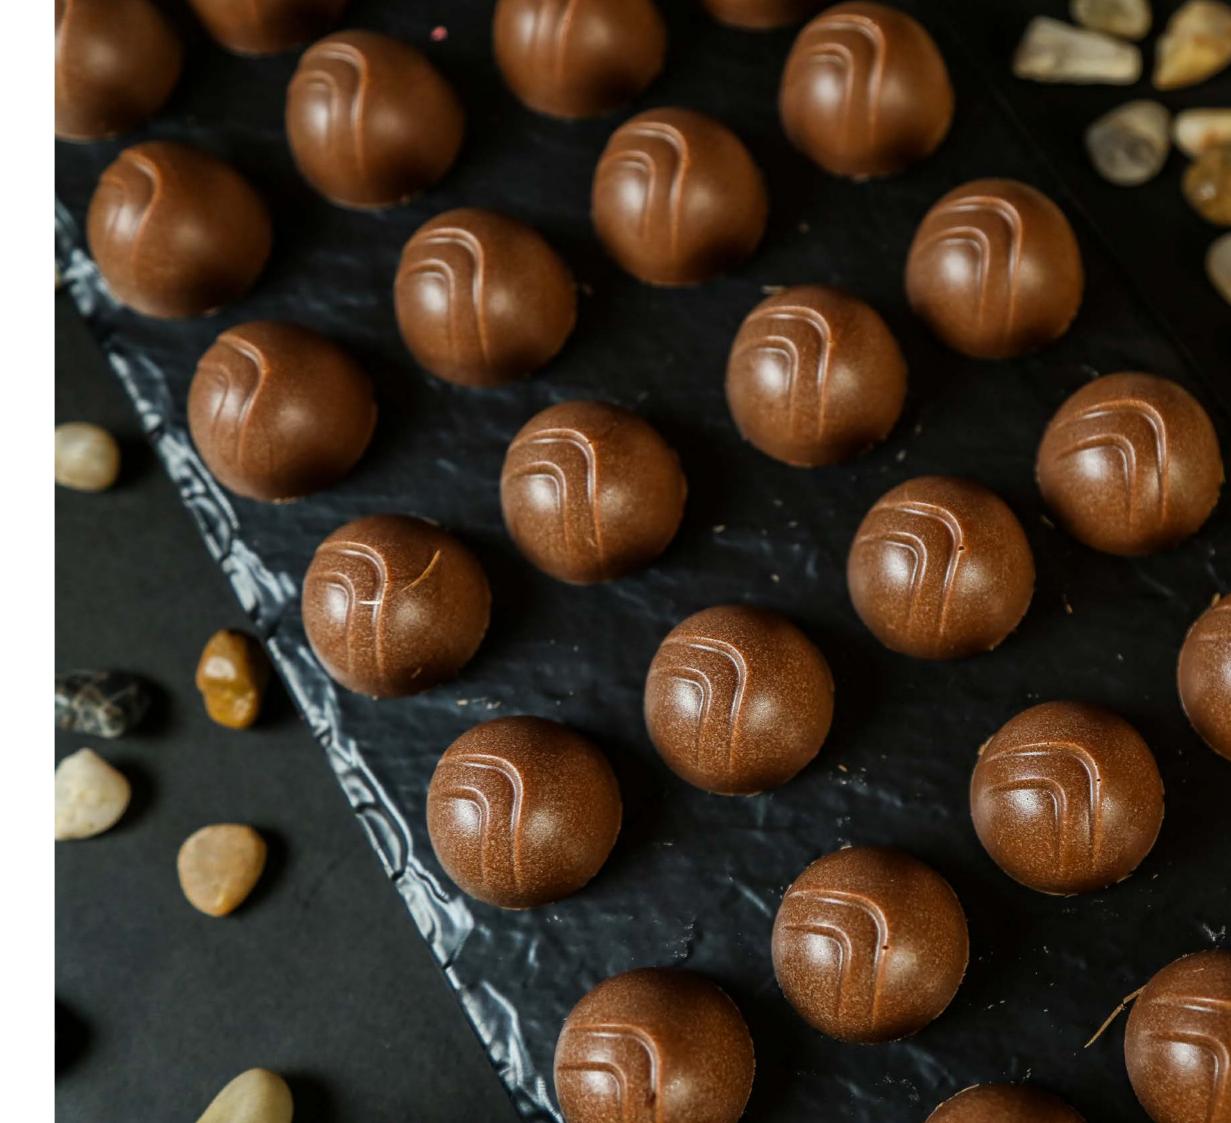

# Special Mix

All **Carat** flavors have come together in this box for you and your loved ones...

MIX CHOCOLATE

#### Special Mix Chocolate

Discover the Special Mix prepared for a delicious chocolate experience!

A chocolate filled with the magnificent combination of specially selected Pistachio, Hazelnut, and Coffee ingredients. Add a special touch to your sweet moments by experiencing different flavors with every bite. Get ready to become a favorite among chocolate enthusiasts with Special Mix!

| Jnit Weight | Net Weigh |
|-------------|-----------|
| 840 Gr      | 575 Gr    |

575 Gr 950 Gr

30 Piece 48 Piece

Pieces per Box 21x28 cm

21x18 cm

Box Dimensions

Pistachio, Hazelnut, and Coffee