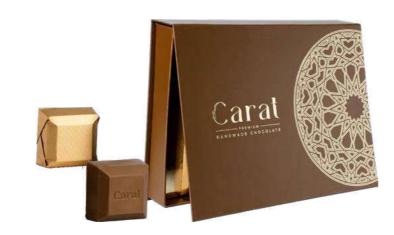

# Special Mix

All **Carat** flavors have come together in this box for you and your loved ones...

MIX CHOCOLATE

#### Special Mix Chocolate

Discover the Special Mix prepared for a delicious chocolate experience!

A chocolate filled with the magnificent combination of specially selected Pistachio, Hazelnut, and Coffee ingredients. Add a special touch to your sweet moments by experiencing different flavors with every bite. Get ready to become a favorite among chocolate enthusiasts with Special Mix!

| Jnit Weight | Net Weigh |
|-------------|-----------|
| 840 Gr      | 575 Gr    |

575 Gr 950 Gr

30 Piece 48 Piece

Pieces per Box 21x28 cm

21x18 cm

Box Dimensions

Pistachio, Hazelnut, and Coffee