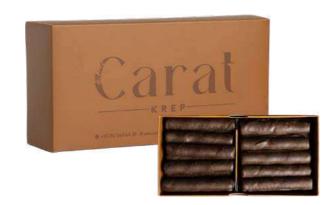

#### Dark Crêpe Chocolate

The most magnificent meeting of flavors! The unique harmony of dark chocolate meets delicious crêpe.

Soft crêpe slices filled with rich milk chocolate offer a sweet feast. With each bite, the warm chocolate

335 Gr

Net Weight 280 Gr

Pieces per Box | Box Dimensions

17x9 cm