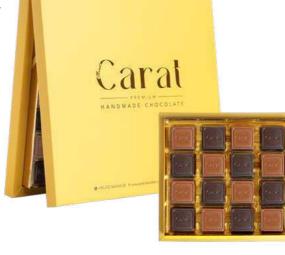

# Special Mix

All **Carat** flavors have come together in this box for you and your loved ones...

MIX CHOCOLATE

#### Special Mix Chocolate

Discover the Special Mix prepared for a delicious chocolate experience!

A chocolate filled with the magnificent combination of specially selected Pistachio, Hazelnut, and Coffee ingredients. Add a special touch to your sweet moments by experiencing different flavors with every bite. Get ready to become a favorite among chocolate enthusiasts with Special Mix!