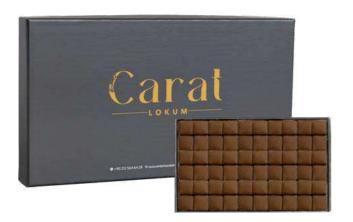

## CHOCOLATE

With a fine texture and sweet flavor, these chocolate squares offer a burst of taste in every bite with their varieties of rich milk, dark, pistachio, and hazelnut.

#### Unit Weight 70 Gr 140 Gr

65 Gr 130 Gr

Net Weight Box Dimensions 9x9 cm 16x9 cm