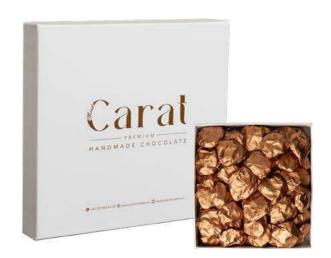

# Special Mix

All **Carat** flavors have come together in this box for you and your loved ones...

MIX CHOCOLATE

#### Special Mix Chocolate

Discover the Special Mix prepared for a delicious chocolate experience!

A chocolate filled with the magnificent combination of specially selected Pistachio, Hazelnut, and Coffee ingredients. Add a special touch to your sweet moments by experiencing different flavors with every bite. Get ready to become a favorite among chocolate enthusiasts with Special Mix!

| Jnit Weight | Net Weigh |
|-------------|-----------|
| 840 Gr      | 575 Gr    |

575 Gr 950 Gr

30 Piece 48 Piece

Pieces per Box 21x28 cm

21x18 cm

Box Dimensions

Pistachio, Hazelnut, and Coffee