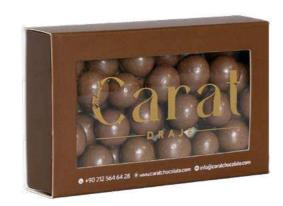

#### Hazelnut (Dark Chocolate (Dragee

Whole and crispy hazelnuts from Giresun, expertly combined with dark chocolate by Carat...

#### Hazelnūt Milk Chocolāte Dragee

Whole and crispy hazelnuts from Giresun, expertly combined with milk chocolate by Carat..

Unit Weight 140 Gr

Net Weight 120 Gr

**Box Dimensions** 12x7 cm

Unit Weight 120 Gr