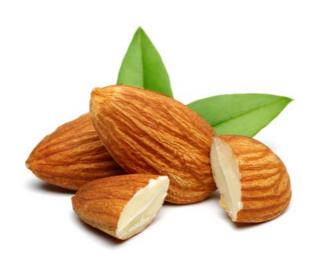

#### Roasted Almonds

Unit Weight

Discover the unique flavor of almonds carefully selected from the fertile lands of Adıyaman!

A favorite among nut enthusiasts, almonds stand out with their unique taste and healthy nutritional values. This flavor, which finds a wide usage from sweets to savory snacks, appeals to every palate. We bring the best to your tables with fresh and high-quality Adıyaman almonds.

Unit Weight 615 Gr Net Weight 600 Gr Package Dimensions 30x19 cm

Unit Weight 615 Gr

Net Weight 600 Gr Package Dimensions 30x19 cm