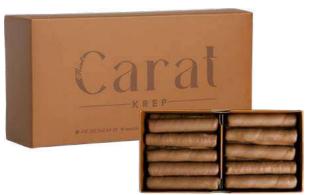

#### Milk Crêpe Chocolate

The most magnificent meeting of flavors!

The unique harmony of milk chocolate meets delicious crêpe.

Produced with completely original and high-quality ingredients, Milk Crêpe Chocolate will steal the hearts of chocolate lovers. This unique flavor, which elevates your tasting experience with every bite, is the ideal choice for special moments and sharing with your loved ones. Ready to indulge yourself at any time of the day? Embark on a delicious journey with Milk Crêpe Chocolate and enjoy the sweet moments!

335 Gr

Net Weight 280 Gr

Pieces per Box | Box Dimensions

30 Piece

17x9 cm