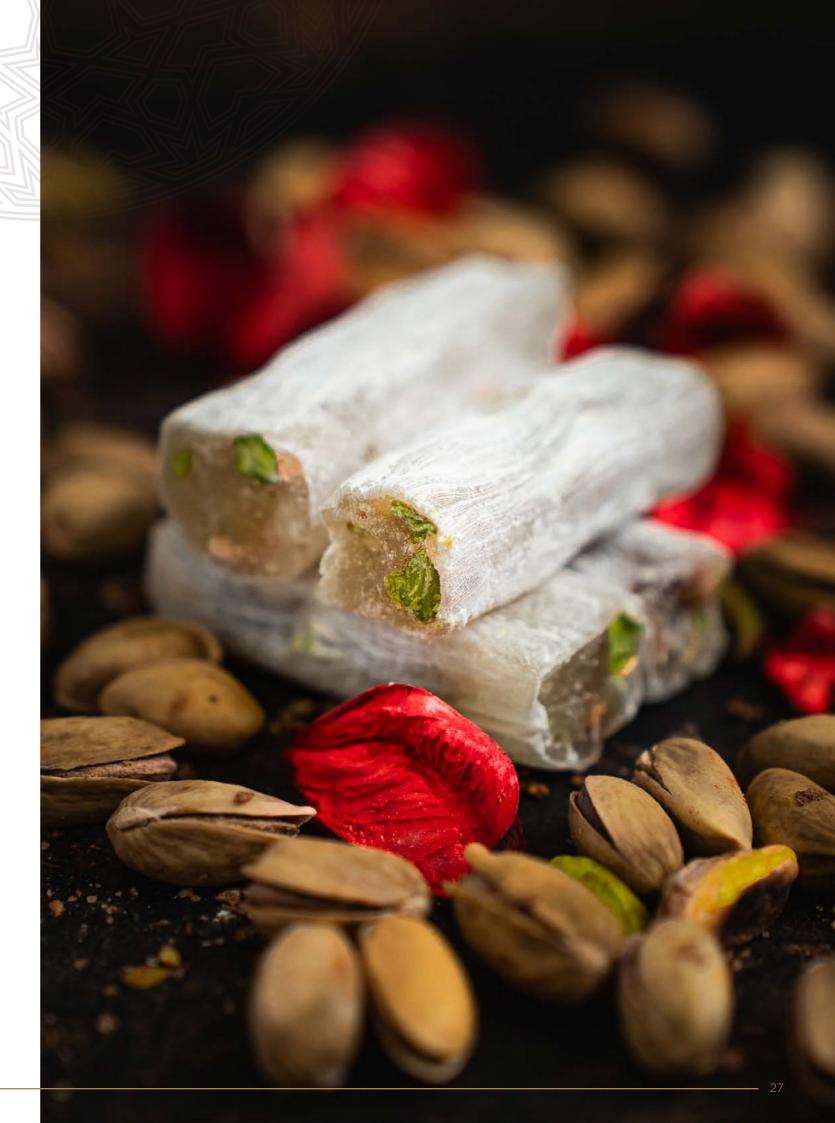

#### Chocolate Covered Rose & Mint Turkish Delight

Try our special delights enriched with twice-roasted pomegranate seeds and covered with delicious chocolate!

This feast of flavors, combined with the refreshing taste of pomegranate and the unique flavor of chocolate, will leave an unforgettable mark on your palate. Discover our chocolate-covered twice-roasted pomegranate Turkish delights and enjoy a sweet treat!

#### Double Roasted Pistachio Honey & Pomegranate Turkish *Delight*

Try our special Turkish delights with twiceroasted pistachios and delicious pomegranate seeds!!

The twice-roasted pistachios add a rich aroma and crispiness to each slice of delight, while the unique flavors of natural honey and pomegranate combine. This unique delight offers both sweet and slightly sour notes with every bite, leaving an unforgettable mark on the palate.